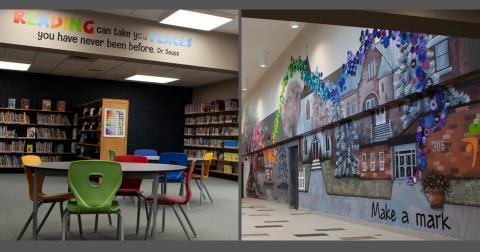

## **Listowel Christian School**

Featuring over 37,000 square feet of renovated space including a new gymnasium and room for 250 students.

Coffee and refreshments provided as well as pulled pork on a bun (while supplies last). Bring the kids, they can enjoy our new playground!

## Who is Listowel Christian School?

We have been serving the Listowel and surrounding communities for over 40 years. We recently moved to our present location at 305 Binning St. W. Listowel.

We offer faith-based learning for JK through Grade 8. Our Curriculum meets or exceeds the Ontario Ministry of Education guidelines.